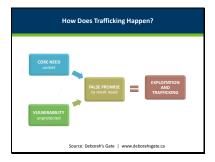

#### Slide 5

Mapping the Demand: Sex Buyers in the State of Minnesota 2017

- Sex buyers are *predominantly* **middle-aged, white, married men** from across the state of Minnesota.
- Many buyers seek young adult victims, with some willing to buy sex from a minor. Some sex buyers specifically seek out minors.
- Most sex buyers travel during the workday between 30-60 miles to buy sex. Some will travel farther to purchase minors or individuals in specialty market-segments.
- Buyers also purchase sex during business trips, bachelor parties, and hunting and fishing trips.

Martin, et al, Urban Research and Outreach-Engagement Center (UROC), U of M