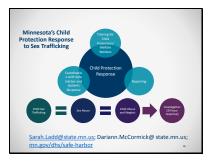

# Safe Harbor Law Sexually exploited youth 17 years old and under can no longer be criminalized for engaging in prostitution but should be referred to services. Sexually exploited and at risk youth 24 years old and under deserve and are eligible for specialized, trauma-informed services to heal and recover.