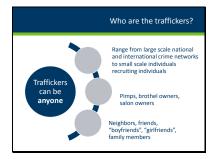

# Slide 8

#### **Potential Signs of Sex Trafficking**

- Person has an abrupt change in attire, behavior, or relationships
- $\bullet$  The presence of an older "boyfriend" or "girlfriend"
- Travel with an older male/female who is not a guardian
- Sudden presence of expensive material possessions
- Youth lacks control over his/her schedule, money, and/or proof of identification
- Signs of physical trauma, including bruises, cuts, burns, and/or scars
- Lying about age, where they've been, who they've been with, etc.